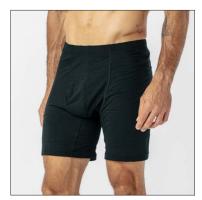

FR PERFORMANCE BOXER PART #FR110 Black | S-XXL

FR PERFORMANCE 1/4 LS SHIRT W/ POCKET - TRADITIONAL SLEEVE PART #FR118 Navy, Black | XS-3XL

FR PERFORMANCE LONG JOHN PART #FR112 Black, Navy | S-XXL

TITAN FLEECE HOOD PART #TR518 Navy, Black, Htr Grey S-3XL