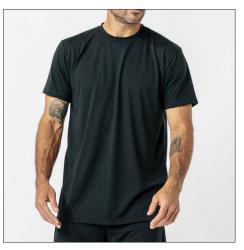

FR PERFORMANCE SS SHIRT-RAGLAN SLEEVE PART #FR108 Navy, Black, Grey | XS-5XL

FR PERFORMANCE LS SHIRT -RAGLAN SLEEVE PART #FR109 Navy, Black, Grey | XS-5XL

FR PERFORMANCE SS SHIRT -TRADITIONAL SLEEVE PART #FR208 Navy, Black, Sand | XS-5XL