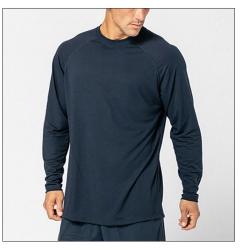

FR PERFORMANCE LS SHIRT -TRADITIONAL SLEEVE PART #FR209 Navy, Black | XS-3XL

FR WOMENS SS PERFORMANCE SHIRT PART #FR115 Navy, Black | S-XL

FR PERFORMANCE SHORT PART #FR114 Black, Navy | S-3XL

FR PERFORMANCE SS SHIRT W/POCKET - TRADITIONAL SLEEVE PART #FR211
Navy, Black | XS-3XL