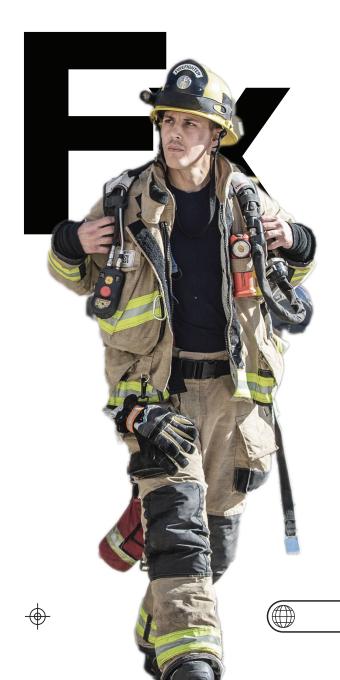

For a complete line of DFND Products visit www.DFNDUSA.com

The DFND FIRE Fx performance collection is made with Tencate TechT4 fabric and provides protection and comfort from the inside out. This remarkable innovation brings ease of wear and flame resistance in an incredibly light weight base layer. The DFND FIRE Fx collection makes the perfect addition to the multi layer, flame-resistant clothing systems.

The DFND FIRE Fx performance collection is engineered with Coolderm Technology which allows for active moisture wicking and fast dry times, as well as being extremely soft and comfortable. The antimicrobial protection will reduce unpleasant odors, which is ideal for hot humid environments. DFND FIRE Fx will enhance your protection level from the inside out!

## TOP FEATURES OF DFND FIRE Fx PRODUCTS

- Inherently FR
- · No chemical treatment and will not wash out
- No Melt, No Drip
- Highly Breathable & Moisture Wicking
- Non shrinking / Non fading
- SPF20+ Sun Protection
- Meets ASTM values in coordination with NFPA