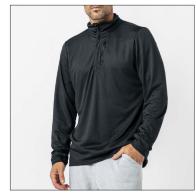

FR PERFORMANCE BOXER PART #FR110 Black | S-XXL

FR PERFORMANCE 1/4 LS SHIRT W/ POCKET - TRADITIONAL SLEEVE PART #FR118 Navy, Black | XS-3XL

FR PERFORMANCE LONG JOHN PART #FR112 Black, Navy | S-XXL

TITAN FLEECE HOOD PART #TR518 Navy, Black, Htr Grey S-3XL