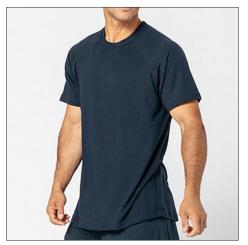

FR PERFORMANCE SS SHIRT-RAGLAN SLEEVE PART #FR108 Navy, Black, Grey | XS-5XL

FR PERFORMANCE LS SHIRT -RAGLAN SLEEVE PART #FR109 Navy, Black, Grey | XS-5XL

FR PERFORMANCE SS SHIRT -TRADITIONAL SLEEVE PART #FR208 Navy, Black, Sand | XS-5XL