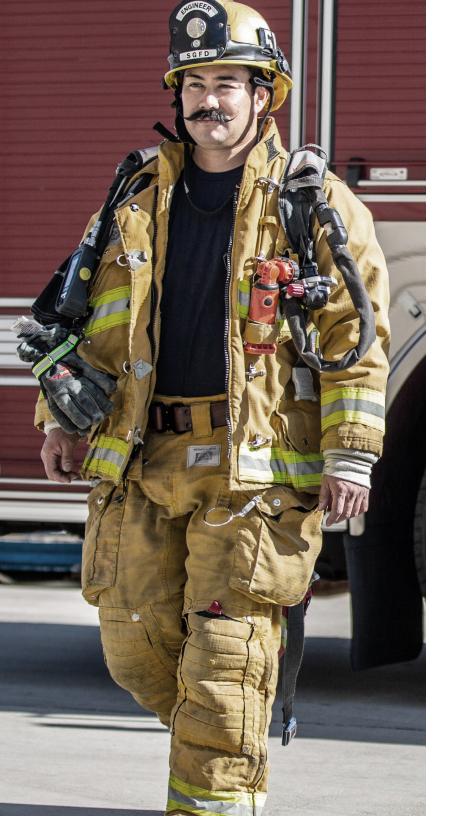

For a complete line of DFND Products visit www.DFNDUSA.com

The DFND FIRE Fx performance collection is made with Tencate TechT4 fabric and provides protection and comfort from the inside out. This remarkable innovation brings ease of wear and flame resistance in an incredibly light weight base layer. The DFND FIRE Fx collection makes the perfect addition to the multi layer, flame-resistant clothing systems.

The DFND FIRE Fx performance collection is engineered with Coolderm Technology which allows for active moisture wicking and fast dry times, as well as being extremely soft and comfortable. The antimicrobial protection will reduce unpleasant odors, which is ideal for hot humid environments. DFND FIRE Fx will enhance your protection level from the inside out!