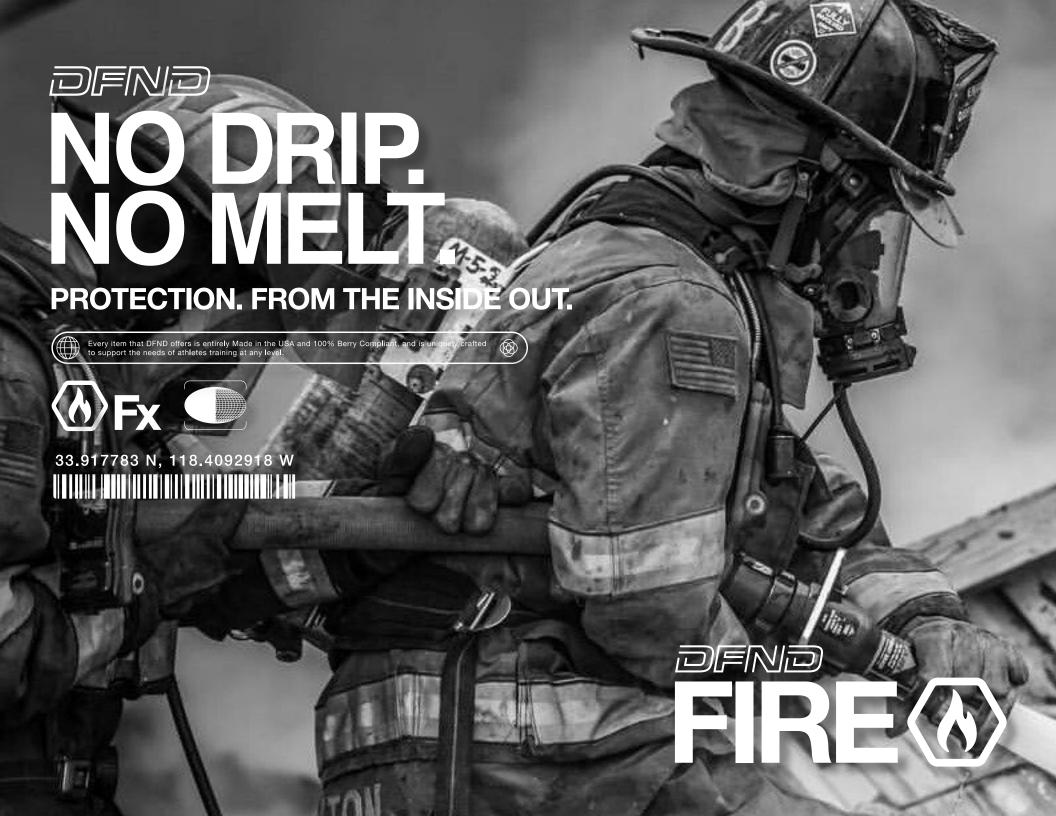

For a complete line of DFND Products visit www.DFNDUSA.com

The DFND FIRE Fx performance collection is made with Tencate TechT4 fabric and provides protection and comfort from the inside out. This remarkable innovation brings ease of wear and flame resistance in an incredibly light weight base layer. The DFND FIRE Fx collection makes the perfect addition to the multi layer, flame-resistant clothing systems.

The DFND FIRE Fx performance collection is engineered with Coolderm Technology which allows for active moisture wicking and fast dry times, as well as being extremely soft and comfortable. The antimicrobial protection will reduce unpleasant odors, which is ideal for hot humid environments. DFND FIRE Fx will enhance your protection level from the inside out!

## TOP FEATURES OF DFND FIRE Fx PRODUCTS

- Inherently FR
- · No chemical treatment and will not wash out
- No Melt, No Drip
- Highly Breathable & Moisture Wicking
- Non shrinking / Non fading
- SPF20+ Sun Protection
- Meets ASTM values in coordination with NFPA

## WHY BUY DFND FIRE Fx PRODUCTS

- · Created by Firefighters for Firefighters
- Reduces heat related illness and injury
- Increased work production rates
- Longevity = cost savings
- Colorfastness 5:1 over cotton Durability 5:1 over cotton
- Made in the USA and Berry Compliant