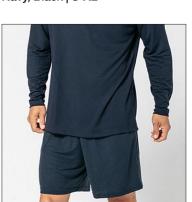

FR PERFORMANCE SS SHIRT-RAGLAN SLEEVE PART #FR108 Navy, Black, Grey | XS-5XL

FR PERFORMANCE LS SHIRT -RAGLAN SLEEVE PART #FR109 Navy, Black, Grey | XS-5XL

FR PERFORMANCE SS SHIRT -TRADITIONAL SLEEVE PART #FR208 Navy, Black, Sand | XS-5XL

FR PERFORMANCE LS SHIRT -TRADITIONAL SLEEVE PART #FR209 Navy, Black | XS-3XL

FR WOMENS SS PERFORMANCE SHIRT PART #FR115 Navy, Black | S-XL

FR PERFORMANCE SHORT PART #FR114 Black, Navy | S-3XL

FR PERFORMANCE SS SHIRT W/POCKET - TRADITIONAL SLEEVE PART #FR211
Navy, Black | XS-3XL