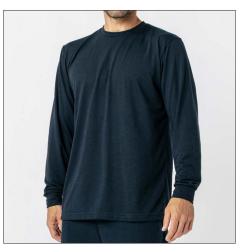

FR PERFORMANCE SS SHIRT-RAGLAN SLEEVE PART #FR108 Navy, Black, Grey | XS-5XL

FR PERFORMANCE LS SHIRT -RAGLAN SLEEVE PART #FR109 Navy, Black, Grey | XS-5XL

FR PERFORMANCE SS SHIRT -TRADITIONAL SLEEVE PART #FR208 Navy, Black, Sand | XS-5XL

FR PERFORMANCE LS SHIRT -TRADITIONAL SLEEVE PART #FR209 Navy, Black | XS-3XL

FR WOMENS SS PERFORMANCE SHIRT PART #FR115 Navy, Black | S-XL

FR PERFORMANCE SHORT PART #FR114 Black, Navy | S-3XL

FR PERFORMANCE SS SHIRT W/POCKET - TRADITIONAL SLEEVE PART #FR211
Navy, Black | XS-3XL